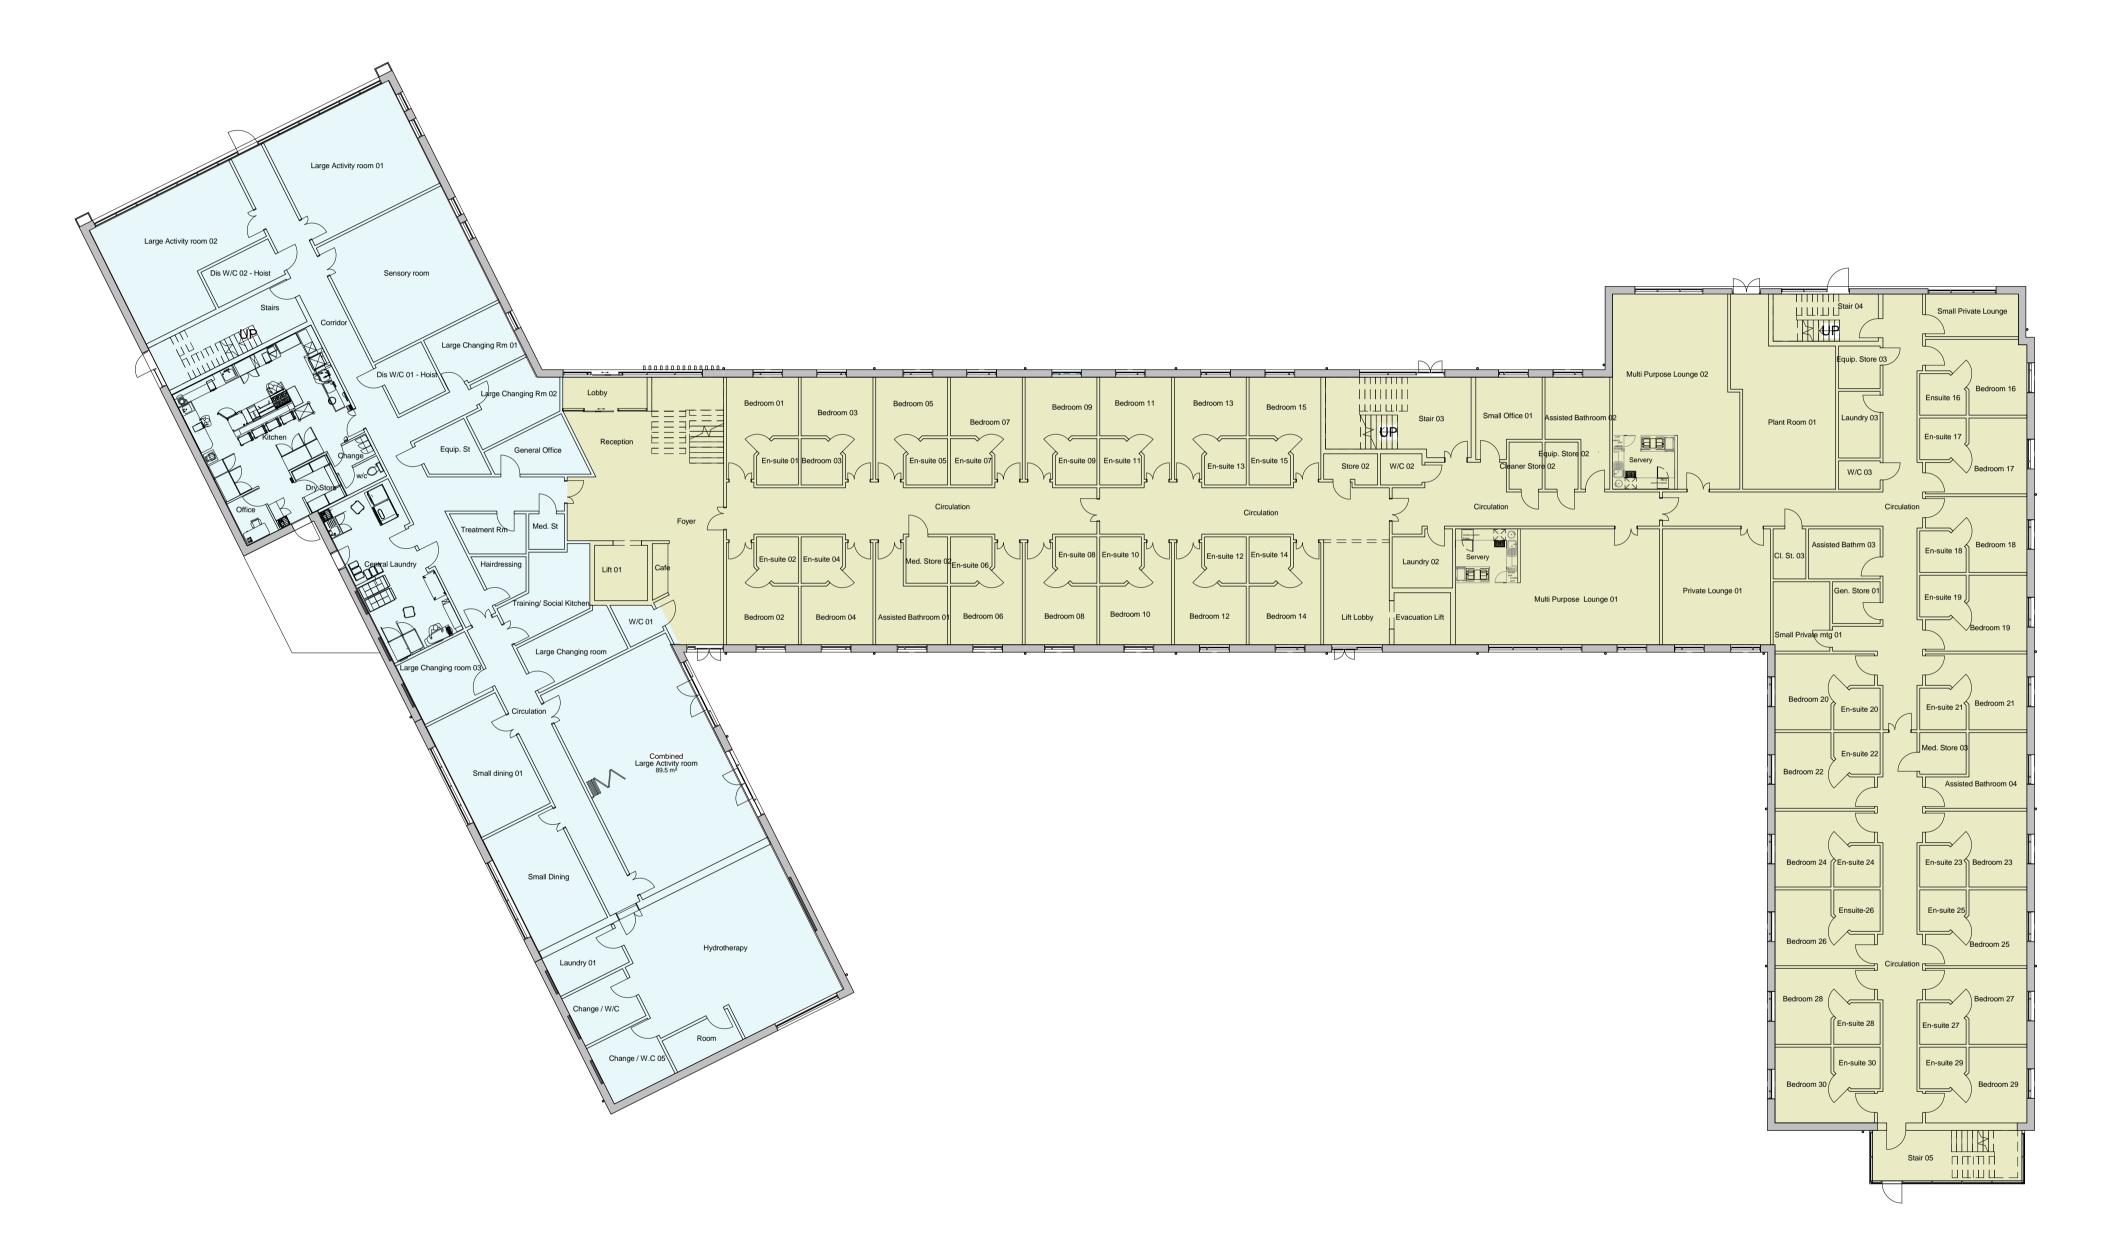

SOUTHEND-ON-SEA BOROUGH COUNCIL

PROJECT
NEW CARE HOME AND DAY

Ground Floor Plan
As proposed

CENTRE

MODEL FILE NAME

1477-PEL-00-ZZ-M3-A\_MODEL\_711.007

PELLINGS PROJECT NO DATE DRAWN/CHECKED SCALE @ A1

711.007 MAY 2018 KO / AF 1: 200